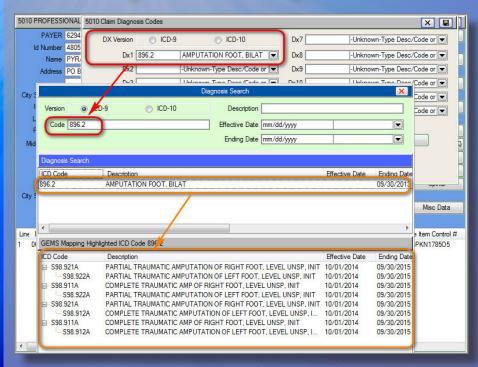

## **EDlinsight and ICD-10:**

- CMS GEMs loaded directly into the DX Search
- All possible scenarios listed underneath the selected code in a new tree view
- GEMs search from within the claim edit
- Reverse searching from ICD-10 to ICD-9
- Analytics including a working DX list to show all codes billed and their potential mappings

## Integrated Claim Diagnosis Search

Contact our support team by phone (713-333-6000) or by email at (support@practiceinsight.net) with any questions you may have.