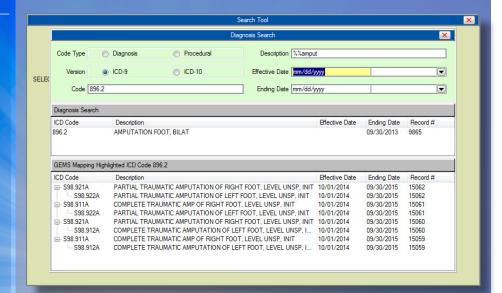

## **EDlinsight and ICD-10:**

- CMS GEMs loaded directly into the DX Search
- All possible scenarios listed underneath the selected code in a new tree view
- GEMs search from within the claim edit
- Reverse searching from ICD-10 to ICD-9
- Analytics including a working DX list to show all codes billed and their potential mappings

### Stand-alone ICD-10 / GEMs Search